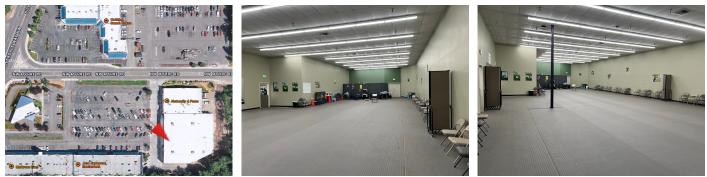

## Offering a new venue and instruction options starting February 8 2024.

Site: Naturally4Paws 799 NW Myhre Road Silverdale WA

**When: 2nd Thursday of each month 7 to 8 PM.** However, we will offer some additional classes between standard training classes at the venue to makeup for occasional conflicts with dog show weekends or special training sessions based on requests. Such special sessions would be on 8 week intervals and most likely offered on Tuesdays. Classes are drop in, \$10/dog.

Additional information will be routinely posted on the GHKC website both for our standard and additional class schedules. <u>WWW.GIGHARBORKENNELCLUB.ORG</u>

**Instructors: Will be provided by GHKC members and includes exhibitors/breeders with decades of experience as well as AKC judges.** There will be at least two instructors with the goal of three instructors present for each class. The space, (3500 square feet) will be exploited to allow training sessions in parallel for: Experienced handlers, Beginners, and Junior handlers.